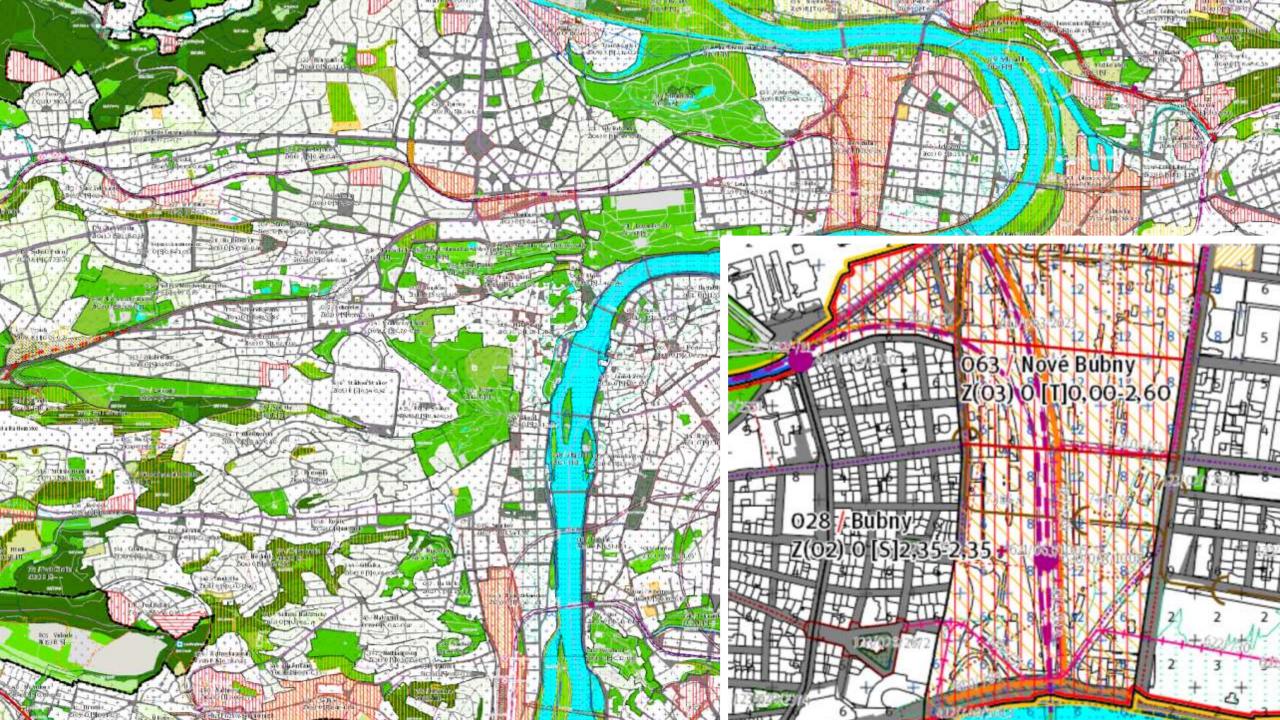

## of data for planning

|           | Built structures<br>Volumes<br>Land use | Nature<br>Environment<br>Ecosystems | Mobility<br>Material flows<br>Energy flows | Economy of space | Population<br>Society<br>Culture |
|-----------|-----------------------------------------|-------------------------------------|--------------------------------------------|------------------|----------------------------------|
| Local     |                                         |                                     |                                            |                  |                                  |
| City-wide |                                         |                                     |                                            |                  |                                  |
| Regional  |                                         |                                     |                                            |                  |                                  |
| National  |                                         |                                     |                                            |                  |                                  |
| European  |                                         |                                     |                                            |                  |                                  |

### Availability and use of data for planning