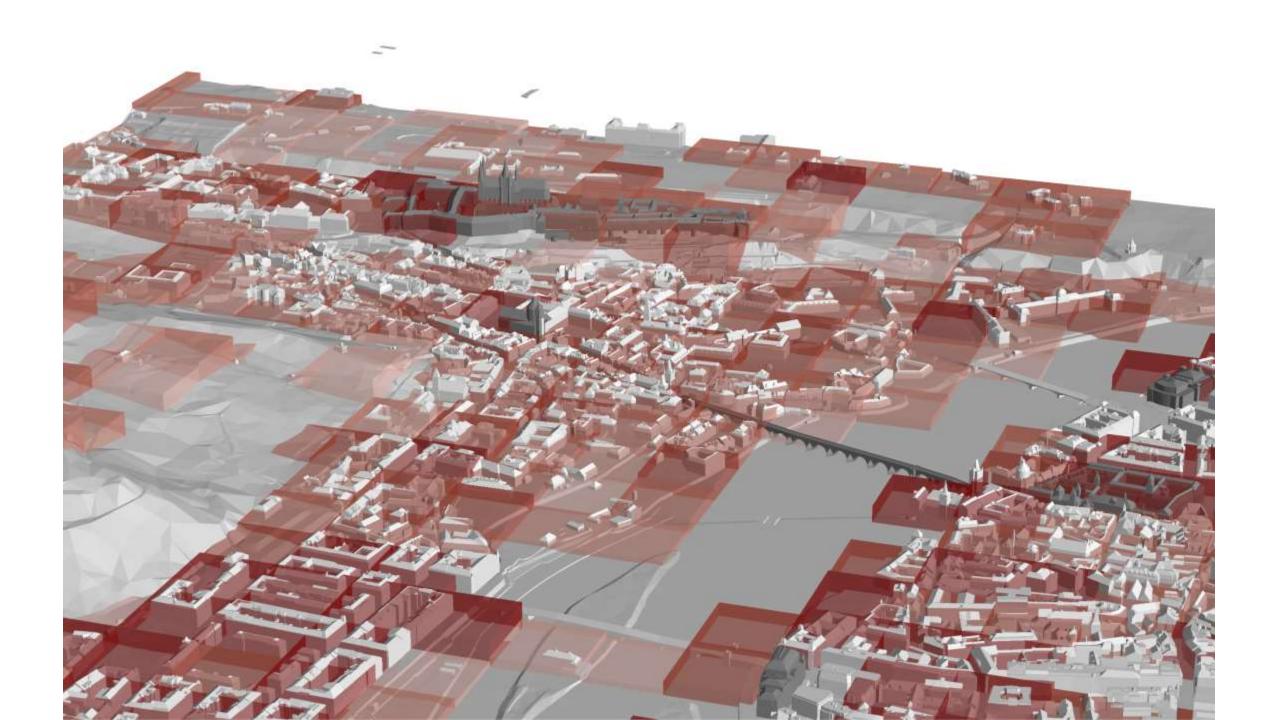

### **Municipal registers and databases**



hlavního města Prahy

Municipal partners

National

providers



Prague Institute of Planning and Development

Municipal organization, funded by the City of Prague 280 employees Budget: 11 mil €/year

- Strategic and spatial planning
- Transport, utilities, landscape and nature protection
- Public space development
- Spatial data management for the City of Prague



- GIS Infrastructure management
- Data provision and management
- Data distribution
- Open data management
- INSPIRE services
- Knowledge support





## What we need?

- Quality data
  - Credible
  - Representative
  - Time series
  - Shareable
  - Validable

- Quality information
  - Correct
  - Relevant
  - Easy to understandd
  - Form adjusted to addressee

























### Availability

## of data for planning

|           | Built structures<br>Volumes<br>Land use | Nature<br>Environment<br>Ecosystems | Mobility<br>Material flows<br>Energy flows | Economy of space | Population<br>Society<br>Culture |
|-----------|-----------------------------------------|-------------------------------------|--------------------------------------------|------------------|----------------------------------|
| Local     |                                         |                                     |                                            |                  |                                  |
| City-wide |                                         |                                     |                                            |                  |