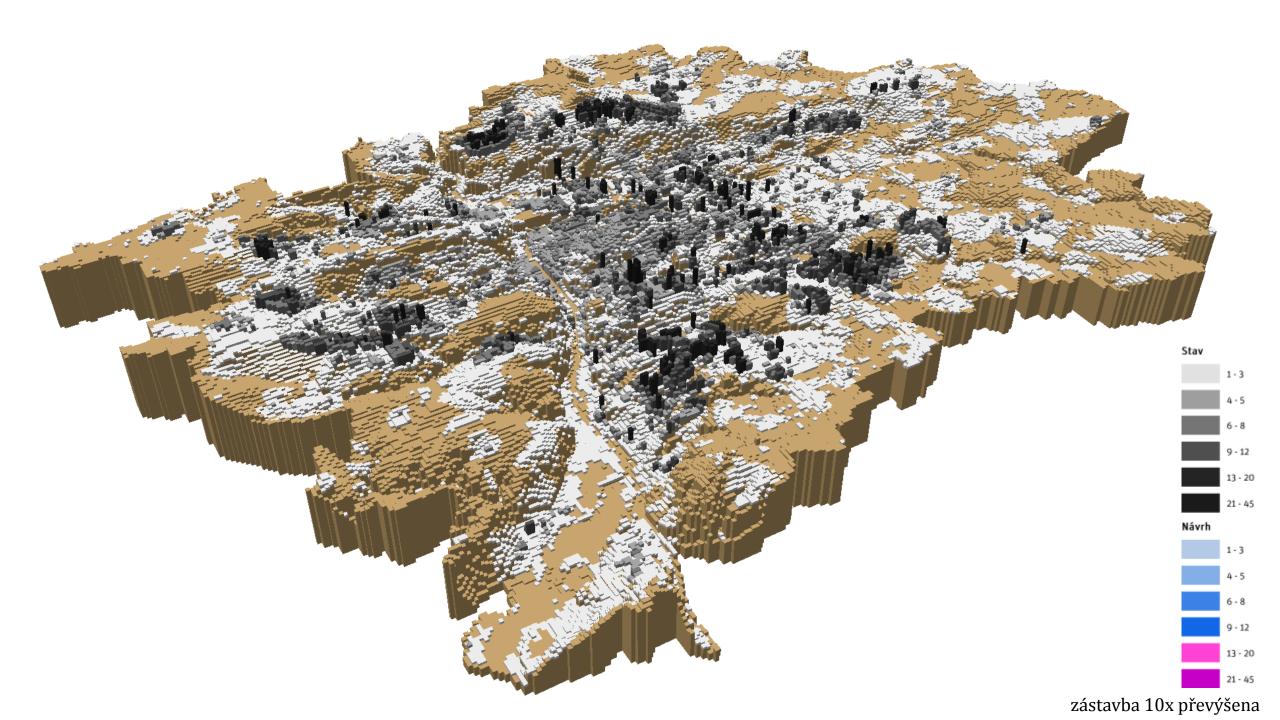

### **Municipal registers and databases**



hlavního města Prahy

Municipal partners

National

providers



Prague Institute of Planning and Development

Municipal organization, funded by the City of Prague 280 employees Budget: 11 mil €/year

- Strategic and spatial planning
- Transport, utilities, landscape and nature protection
- Public space development
- Spatial data management for the City of Prague



- GIS Infrastructure management
- Data provision and management
- Data distribution
- Open data management
- INSPIRE services
- Knowledge support





## What we need?

- Quality data
  - Credible
  - Representative
  - Time series
  - Shareable
  - Validable

- Quality information
  - Correct
  - Relevant
  - Easy to understandd
  - Form adjusted to addressee

























### Availability

## of data for planning

|           | Built structures<br>Volumes<br>Land use | Nature<br>Environment<br>Ecosystems | Mobility<br>Material flows<br>Energy flows | Economy of space | Population<br>Society<br>Culture |
|-----------|-----------------------------------------|-------------------------------------|--------------------------------------------|------------------|----------------------------------|
| Local     |                                         |                                     |                                            |                  |                                  |
| City-wide |                                         |                                     |                                            |                  |