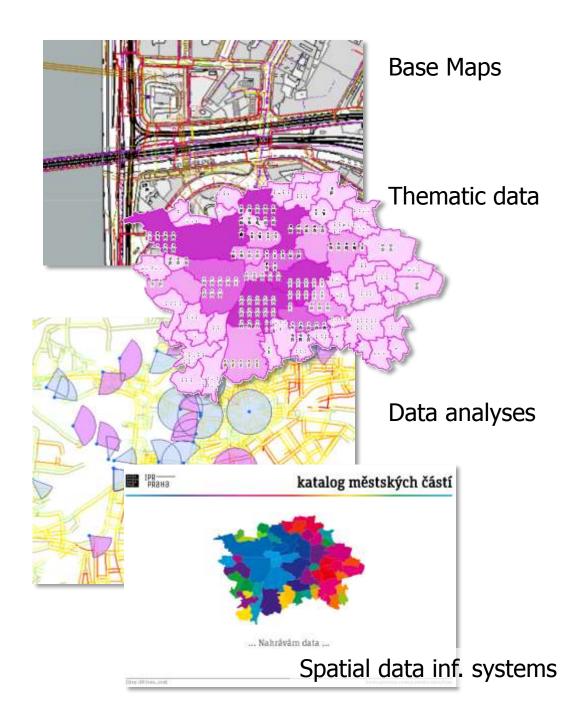

- Strategic and spatial planning
- Transport, utilities, landscape and nature protection
- Public space development
- Spatial data management for the City of Prague

- GIS Infrastructure management
- Data provision and management
- Data distribution
- Open data management
- INSPIRE services
- Knowledge support