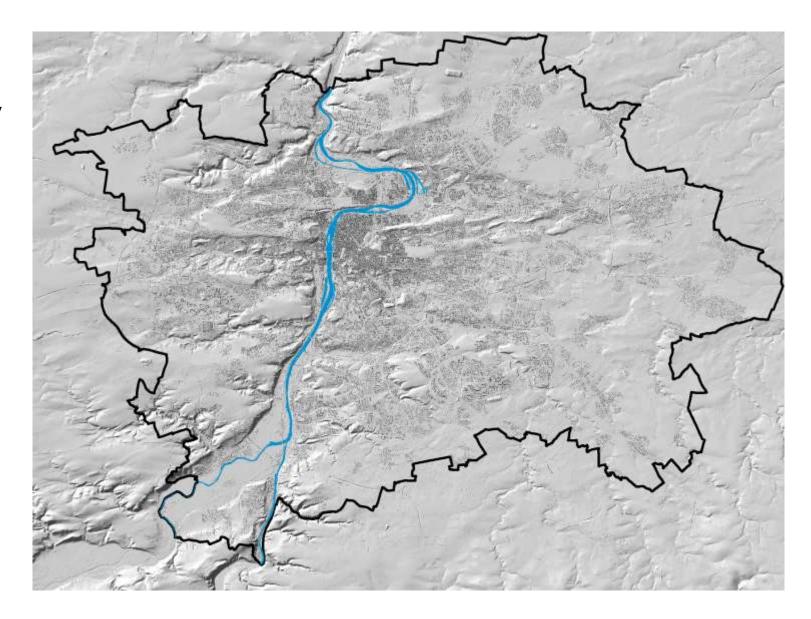

### Prague

- one of 14 regions & municipality
- 1.25 mil inhabitants (1.6 mil. daily present)
- 496,1 km<sup>2</sup>
- 2520 p./km<sup>2</sup>
- 57 districts (local administration units)