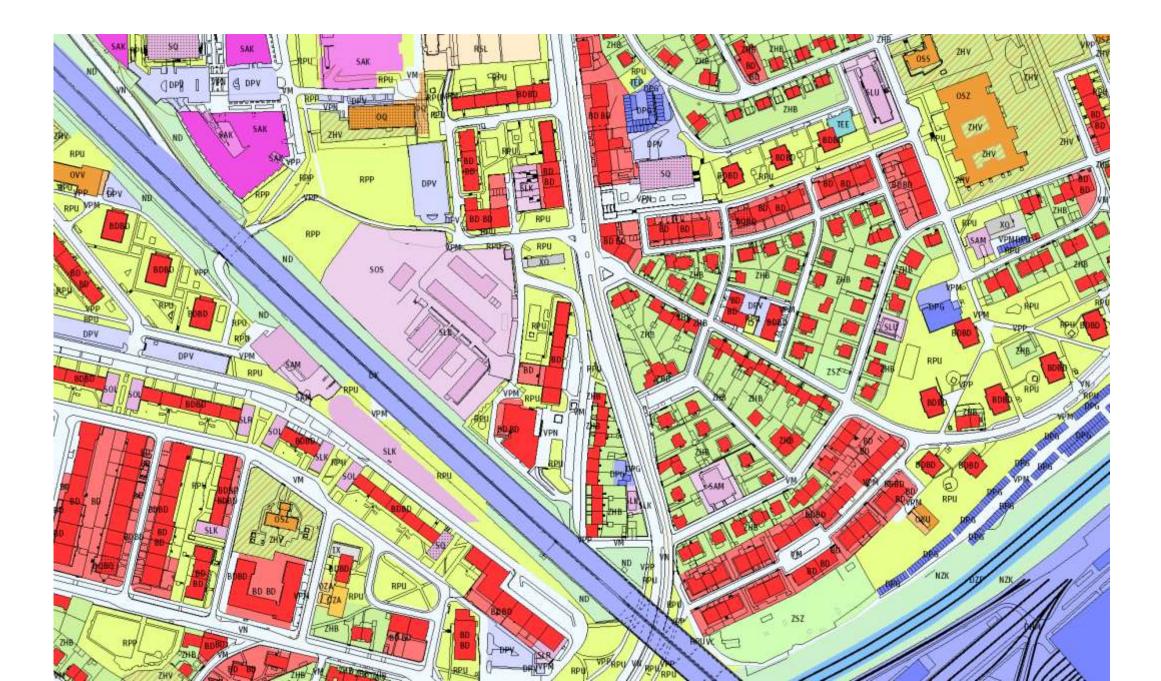

## of data for planning

|           | Built structures<br>Volumes<br>Land use | Nature<br>Environment<br>Ecosystems | Mobility<br>Material flows<br>Energy flows | Economy of space | Population<br>Society<br>Culture |
|-----------|-----------------------------------------|-------------------------------------|--------------------------------------------|------------------|----------------------------------|
| Local     |                                         |                                     |                                            |                  |                                  |
| City-wide |                                         |                                     |                                            |                  |                                  |
| Regional  |                                         |                                     |                                            |                  |                                  |
| National  |                                         |                                     |                                            |                  |                                  |
| European  |                                         |                                     |                                            |                  |                                  |

### Availability and use of data for planning