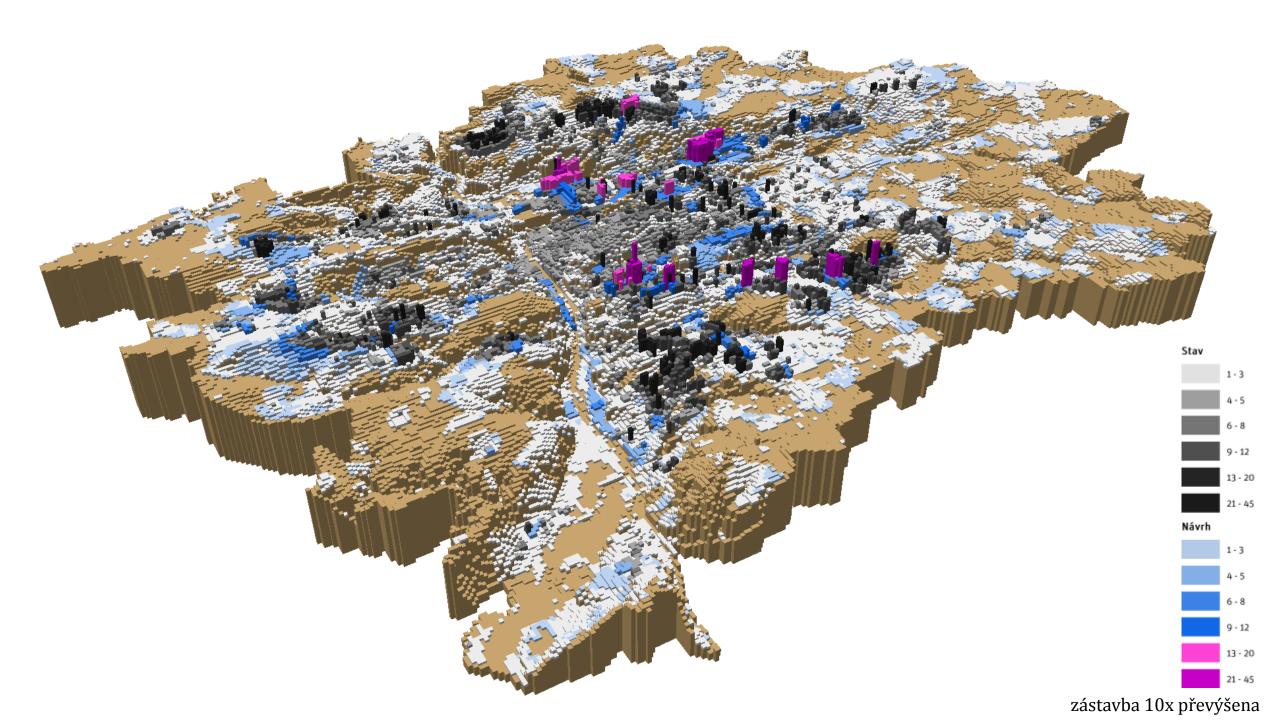

### **Municipal registers and databases**



hlavního města Prahy

Municipal partners

National

providers



Prague Institute of Planning and Development

Municipal organization, funded by the City of Prague 280 employees Budget: 11 mil €/year

- Strategic and spatial planning
- Transport, utilities, landscape and nature protection
- Public space development
- Spatial data management for the City of Prague



- GIS Infrastructure management
- Data provision and management
- Data distribution
- Open data management
- INSPIRE services
- Knowledge support





## What we need?

- Quality data
  - Credible
  - Representative
  - Time series
  - Shareable
  - Validable

- Quality information
  - Correct
  - Relevant
  - Easy to understandd
  - Form adjusted to addressee

























### Availability

## of data for planning

|           | Built structures<br>Volumes<br>Land use | Nature<br>Environment<br>Ecosystems | Mobility<br>Material flows<br>Energy flows | Economy of space | Population<br>Society<br>Culture |
|-----------|-----------------------------------------|-------------------------------------|--------------------------------------------|------------------|----------------------------------|
| Local     |                                         |                                     |                                            |                  |                                  |
| City-wide |                                         |                                     |                                            |                  |