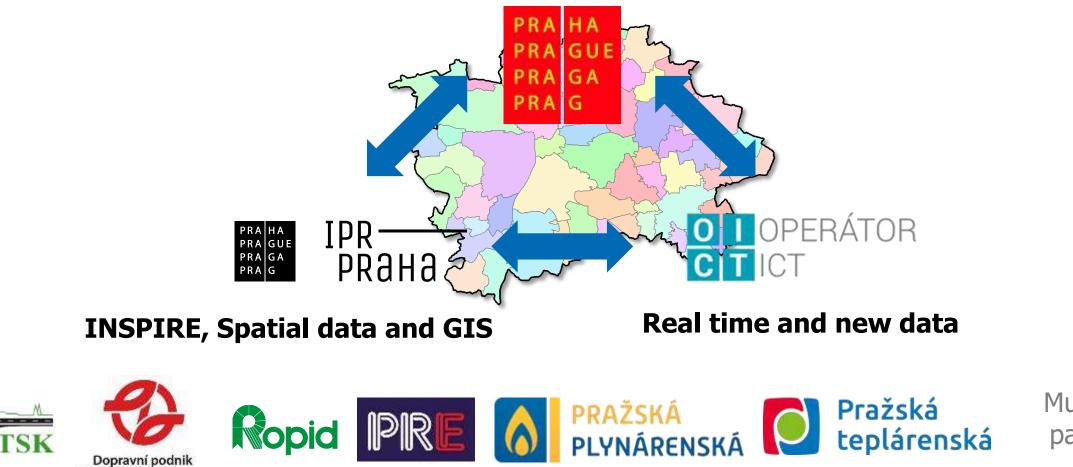

### **Municipal registers and databases**

hlavního města Prahy

Municipal partners

National

providers

Prague Institute of Planning and Development

Municipal organization, funded by the City of Prague 280 employees Budget: 11 mil €/year