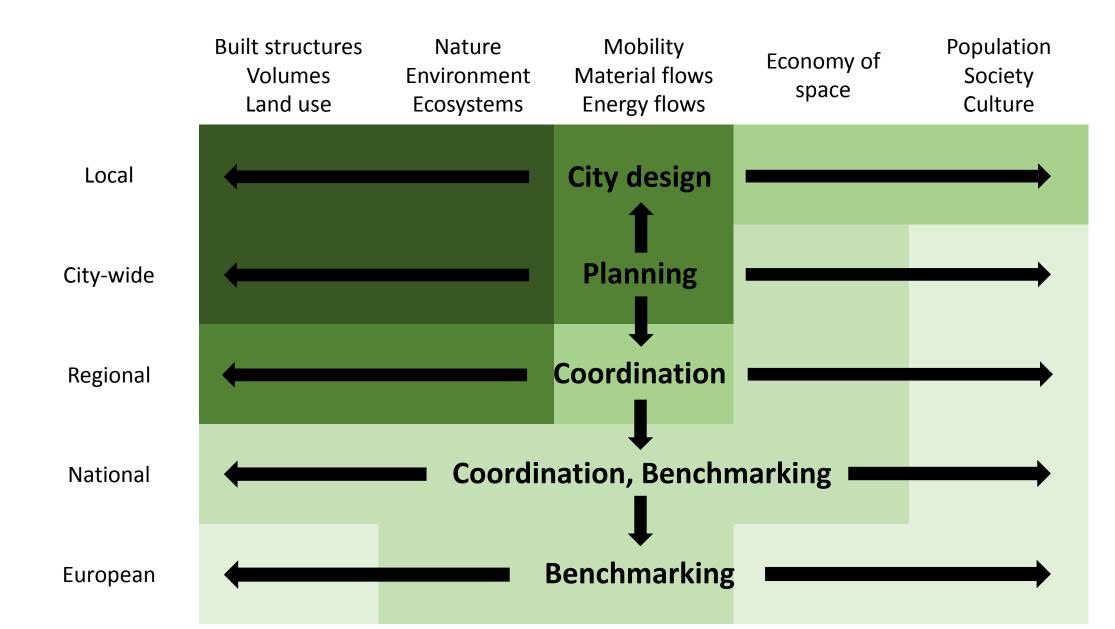

## of data for planning

|           | Built structures<br>Volumes<br>Land use | Nature<br>Environment<br>Ecosystems | Mobility<br>Material flows<br>Energy flows | Economy of space | Population<br>Society<br>Culture |
|-----------|-----------------------------------------|-------------------------------------|--------------------------------------------|------------------|----------------------------------|
| Local     |                                         |                                     |                                            |                  |                                  |
| City-wide |                                         |                                     |                                            |                  |                                  |
| Regional  |                                         |                                     |                                            |                  |                                  |
| National  |                                         |                                     |                                            |                  |                                  |
| European  |                                         |                                     |                                            |                  |                                  |