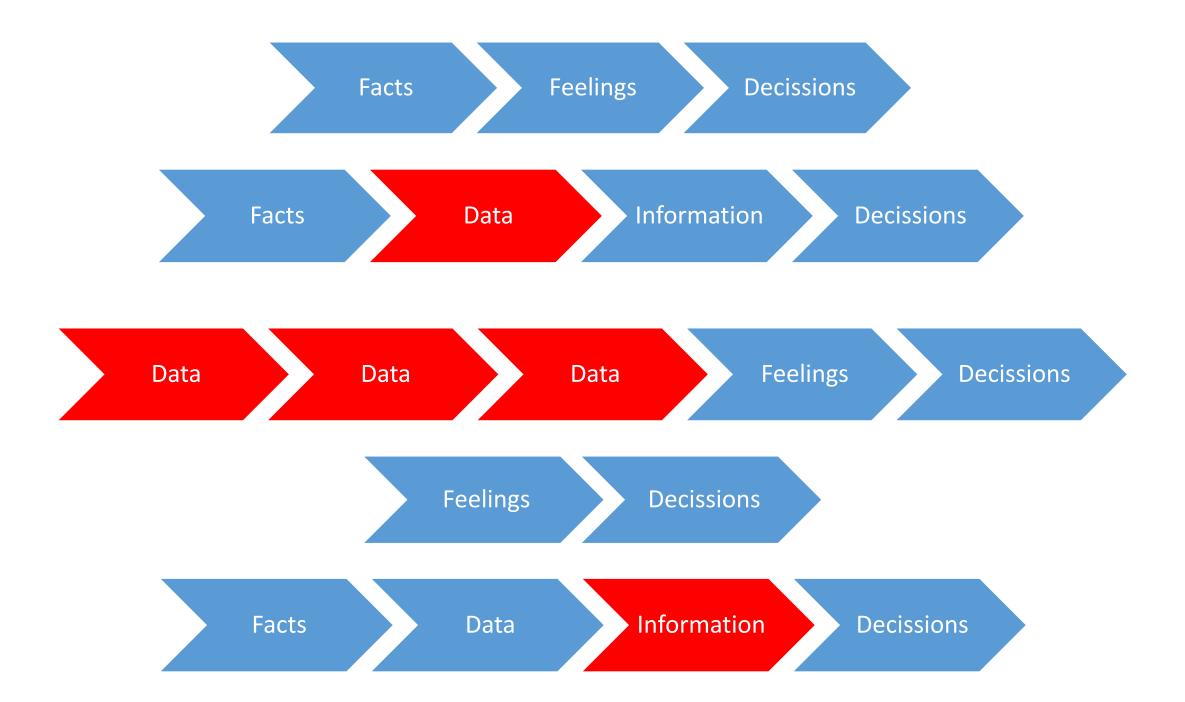

## What we need?

- Quality data
  - Credible
  - Representative
  - Time series
  - Shareable
  - Validable

- Quality information
  - Correct
  - Relevant
  - Easy to understandd
  - Form adjusted to addressee

### Availability and use of data for planning